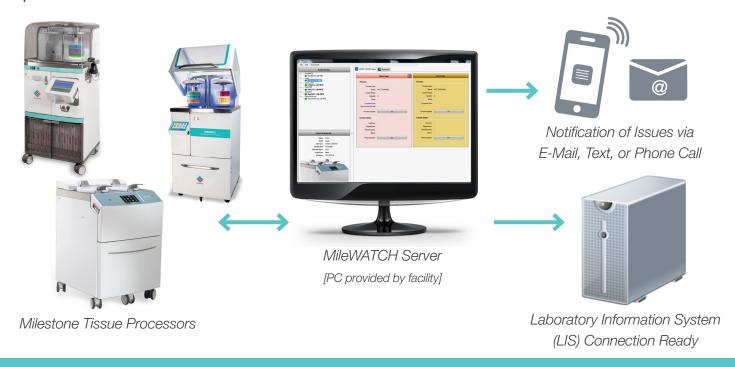

## WHAT IS MILEWATCH?

MileWATCH is a 24/7 instrument monitoring and alert system. Compatible with existing laboratory PCs and servers, MileWATCH works within your local network, with all the related information securely stored within the local LAN. MileWATCH is not connected to the internet. Any external notification passes through the laboratory e-mail server that is secured and protected.

## **WHY MileWATCH?**

MileWATCH will notify the Lab Manager / Supervisor, based on the user settings, of any event that could need intervention to preserve tissues integrity or operational efficiency. MileWATCH can be set up to send an **alert e-mail**, **text**, **or phone call** to designated contacts providing all the necessary information for prompt action. The Lab Manager / Supervisor can set MileWATCH to notify different individuals through different means (e-mail, text message, or phone call) based on the severity and timing of the issue (day vs night).

Customizable notification levels to recipients assures **trouble-free operations at all hours throughout day and night**. In the event of a major alert, the Lab Manager can also set MileWATCH to **securely e-mail the event log to the Milestone Service and Application Team through the lab e-mail server**. The Milestone Team will then have all the information upfront to assist the Lab Manager with an expedited resolution of the issue. MileWATCH can dramatically shorten the time span from alert notification to problem resolution and ease the Lab Manager's burden of collecting and forwarding the instrument event log. MileWATCH analytics provides the data for managers to improve their lab's workflow.